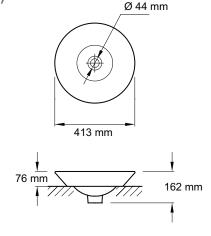

petal design

7108B-CP Decorative grid waste,

abstract design

Recommended Items: 9655D-P5 Wrought iron wall-mount

bracket

**Product Dimensions:** 413 mm diameter

Material: Vitreous China

Product Weight (kg): 7.3