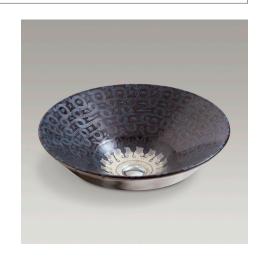

## Serpentine Bronze™ Design on Conical Bell® Vessel Basin

14223

**Product Description:** Serpentine Bronze design on Conical Bell

vessel basin for countertop installation,

no tap hole

**Required Items:** 7107B-CP Decorative grid waste,

products. Strong abrasive cleaners will scratch and dull the surface.

Colours:

Serpentine Bronze

Dimensions (mm)

Sales and Technical:

+44 (0) 844 571 0048 (Calls cost 7p per minute plus your phone company's access charge)